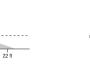

 10 minutes

 0 minutes

 0 minutes

 10 minutes

 12 minutes

14 minutes - - - - ● ● 16 minutes - ● ● ● - ●

 22 minutes

 24 minutes