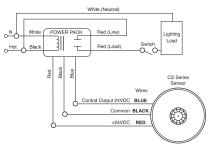

verride and<br>Output<br>Disable | Color |
|---|-----------------------------------|----------------------|------------------------------------------|--------------------|-----------------------------------|-------|
| V | Low-Profile Ceiling Mount Sensors |                      |                                          |                    |                                   |       |
|   | CS500                             | PIR Occupancy Sensor | 24VDC Input, requires<br>Power Pack 11mA | 360°, 500 sq. ft.  | No                                | White |
|   | CS1200                            | PIR Occupancy Sensor |                                          | 360°, 1200 sq. ft. | No                                | White |

Reference Page M-15 for Power Packs.

#### CS500/CS1200 Wiring



#### Mounting - CS1200



### Coverage



Extended Range Lens



High Density Lens CS500



- •

.