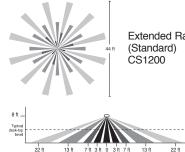

|---|-----------------------------------|----------------------|------------------------------------------|--------------------|-----------------------------------|-------|
| V | Low-Profile Ceiling Mount Sensors |                      |                                          |                    |                                   |       |
|   | CS500                             | PIR Occupancy Sensor | 24VDC Input, requires<br>Power Pack 11mA | 360°, 500 sq. ft.  | No                                | White |
|   | CS1200                            | PIR Occupancy Sensor |                                          | 360°, 1200 sq. ft. | No                                | White |

Reference Page M-15 for Power Packs.

#### CS500/CS1200 Wiring



#### Mounting - CS1200



### Coverage



Extended Range Lens



High Density Lens CS500



- •

.