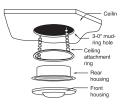

isable | Color |
|---|-----------------------------------|----------------------|------------------------------------------|--------------------|-----------------------------------|-------|
| V | Low-Profile Ceiling Mount Sensors |                      |                                          |                    |                                   |       |
|   | CS500                             | PIR Occupancy Sensor | 24VDC Input, requires<br>Power Pack 11mA | 360°, 500 sq. ft.  | No                                | White |
|   | CS1200                            | PIR Occupancy Sensor |                                          | 360°, 1200 sq. ft. | No                                | White |

Reference Page M-15 for Power Packs.

#### CS500/CS1200 Wiring



#### Mounting - CS1200



### Coverage



Extended Range Lens



High Density Lens CS500



- •

.