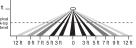

**DIP Switch Settings** 

DIP Switch # 1 2 3 4 5 6 Time Delays

 ■ Delarys

 15 seconds

 2 minutes

 4 minutes

 6 minutes

 8 minutes

 10 minutes

 0 minutes

 0 minutes

 10 minutes

 12 minutes

14 minutes - - - - ● ● 16 minutes - ● ● ● - ●

 22 minutes

 24 minutes

 26 minutes

 28 minutes

78

30 minutes - - - -

DIP Switch # Sensitivity

Minimum - -Medium Low - •

Medium High 🏾 ● Maximum
 ■ ON - = OFF
 ▶ = Factory Presets

- cULus listed.
- 5-year warranty.