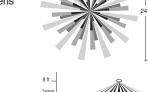

------------------|----------------------|------------------------------------------|--------------------|-----------------------------------|-------|
| V | Low-Profile Ceiling Mount Sensors |                      |                                          |                    |                                   |       |
|   | CS500                             | PIR Occupancy Sensor | 24VDC Input, requires<br>Power Pack 11mA | 360°, 500 sq. ft.  | No                                | White |
|   | CS1200                            | PIR Occupancy Sensor |                                          | 360°, 1200 sq. ft. | No                                | White |

Reference Page M-15 for Power Packs.

#### CS500/CS1200 Wiring



#### Mounting - CS1200



### Coverage



Extended Range Lens



High Density Lens CS500



- •

.